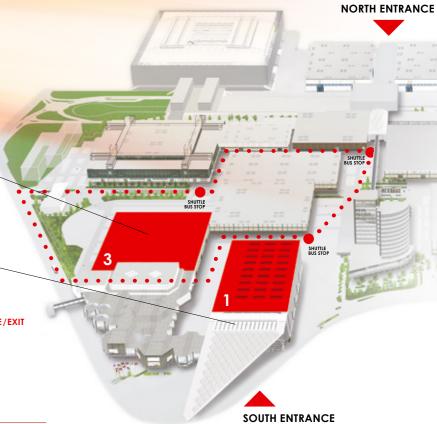

## Your trade fair plan

HALL 3

VALVE WORLD EXPO FORUM

SHUTTLE BUS

NORTH ENTRANCE ···· SOUTH ENTRANCE ···· NORTH ENTRANCE / EXIT